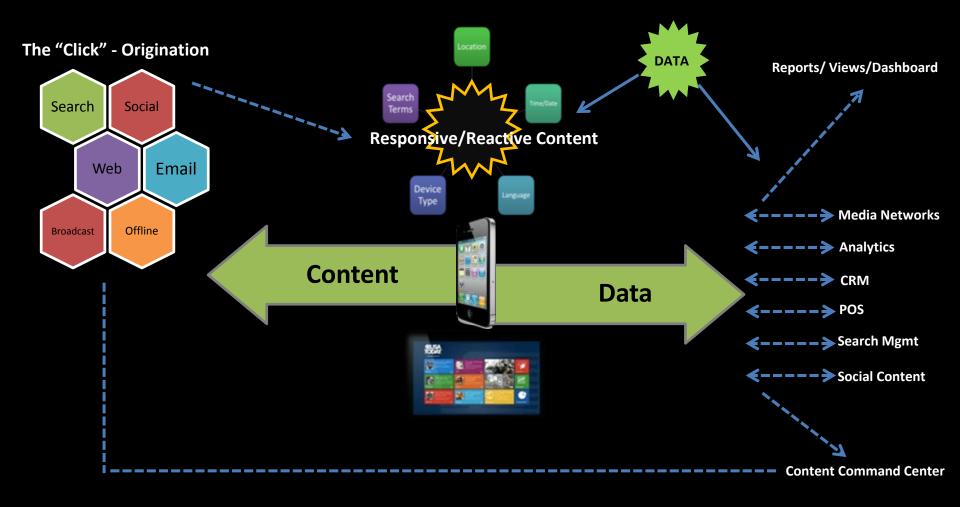

Tim Hayden

@TheTimHayden





October 1, 2014 #DCIA Austin, Texas

CLOUDDEVELOPERS

Mobile, Big Data & Service Models: Critical Take-Aways for Cloud Developers

SUMMIT & EXPO 2014



We've been upright and walking [mobile] for more than 4 million years...



...and, we've been sitting on our tails, typing, for just about 200 years.

### Evolution of communication



### Evolution of communication











KRAJOVA BUGZERNA

VRAUSS P

BOHARSA

TERMAN SAUSAGES







Mashable





#### Modify Watches shared a product.

Sponsored · @

Show your colors this summer with one of Modify's best-selling watches. Save \$10!



73 likes 9 comments

•••• 9112

VISA



Pay with Touch ID



# The Mobile Moment





# The Mobile Moment



Everyone Is a NORM.



# Anyone can be...



CLIFF.



#### **Thank You!**

E: Tim@TimHayden.com

T: @TheTimHayden

W: tthstrategy.com