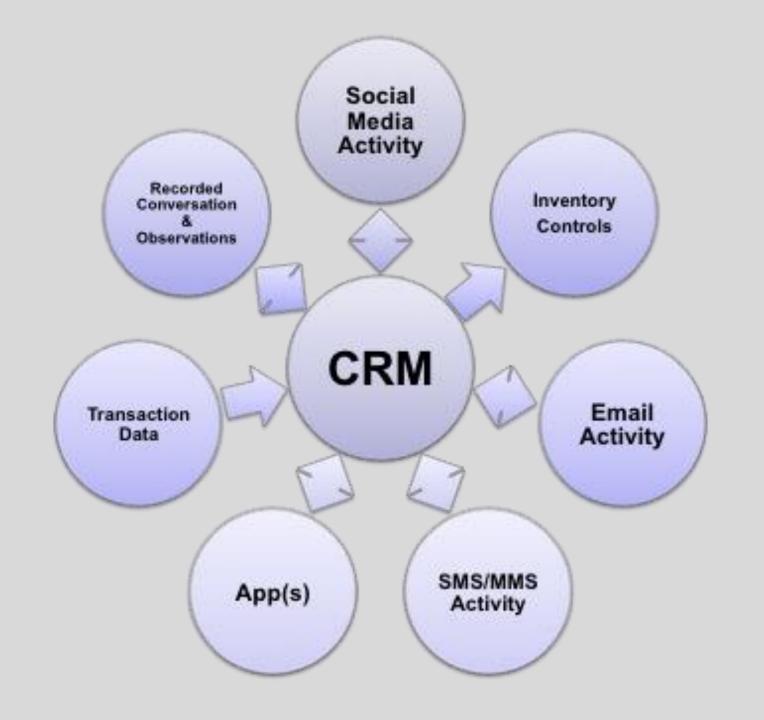

Tim Hayden

@TheTimHayden





October 1, 2014 #DCIA Austin, Texas

CLOUDDEVELOPERS

Mobile, Big Data & Service Models: Critical Take-Aways for Cloud Developers

SUMMIT & EXPO 2014



We've been upright and walking [mobile] for more than 4 million years...



...and, we've been sitting on our tails, typing, for just about 200 years.

### Evolution of communication



### Evolution of communication











KRAJOVA BUGZERNA

VRAUSS P

BOHARSA

TERMAN SAUSAGES







Mashable





#### Modify Watches shared a product.

Sponsored · @

Show your colors this summer with one of Modify's best-selling watches. Save \$10!



73 likes 9 comments

•••• 9112

VISA



Pay with Touch ID



# The Mobile Moment





# The Mobile Moment



Everyone Is a NORM.



# Anyone can be...



CLIFF.



#### **Thank You!**

E: Tim@TimHayden.com

T: @TheTimHayden

W: tthstrategy.com